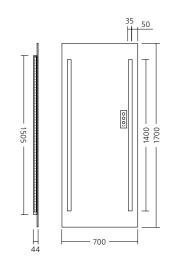

## DIMENSION

MOUNTING

## FITTING ROOM

| Mounting            | Wall mounted                                       |
|---------------------|----------------------------------------------------|
| Optical system      | Opal diffuser                                      |
| Light distribution  | Direct - indirect                                  |
| Driver              | Electronic control gear FIX                        |
| Materials           | Housing: stainless steel<br>Diffuser: sanded glass |
| Surface finish      | Installation plate: White                          |
| Ambient temperature | Up to +30 °C                                       |
| EEC                 | A++/A+/A                                           |