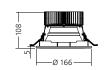

## BENEN S

## BENEN M

| Mounting            | Ceiling recessed                                                                                                                                             |
|---------------------|--------------------------------------------------------------------------------------------------------------------------------------------------------------|
| Optical system      | Matt reflector + diffuser                                                                                                                                    |
| Light distribution  | Direct                                                                                                                                                       |
| Driver              | Electronic control gear<br>- FIX<br>- DALI (dimmable 1-100% / Touch DIM)                                                                                     |
| Materials           | Housing: sheet steel<br>Reflector: matt AL<br>Diffuser: microprismatic PMMA<br>Trim: die cast AL<br>On request:<br>Cover (IP54 optical part): transparent PC |
| Surface finish      | Trim: white (RAL9003), other colours on request                                                                                                              |
| Weight              | 0.8 kg (S), 1.0 kg (M)                                                                                                                                       |
| Accessories         | On request:<br>Recessed concrete ceiling box                                                                                                                 |
| Service lifetime    | 50 000 hours / L90 B10 @ 35 °C (S)<br>50 000 hours / L85 B10 @ 35 °C (M)                                                                                     |
| Ambient temperature | - 25 °C / + 35 °C                                                                                                                                            |
| EEC                 | A++/A+/A                                                                                                                                                     |