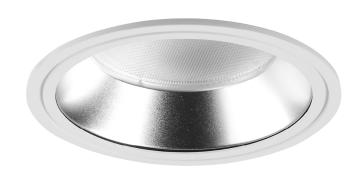

# **Efficient optical system** results in a combination of prismatic diffuser and a matt reflector so that it

provides for both visual comfort and

lighting quality.

## BENEN M

| Mounting            | Ceiling recessed                                                                                                                                             |
|---------------------|--------------------------------------------------------------------------------------------------------------------------------------------------------------|
| Optical system      | Matt reflector + diffuser                                                                                                                                    |
| Light distribution  | Direct                                                                                                                                                       |
| Driver              | Electronic control gear<br>- FIX<br>- DALI (dimmable 1-100% / Touch DIM)                                                                                     |
| Materials           | Housing: sheet steel<br>Reflector: matt AL<br>Diffuser: microprismatic PMMA<br>Trim: die cast AL<br>On request:<br>Cover (IP54 optical part): transparent PC |
| Surface finish      | Trim: white (RAL9003), other colours on request                                                                                                              |
| Weight              | 0.8 kg (S), 1.0 kg (M)                                                                                                                                       |
| Accessories         | On request:<br>Recessed concrete ceiling box                                                                                                                 |
| Service lifetime    | 50 000 hours / L90 B10 @ 35 °C (S)<br>50 000 hours / L85 B10 @ 35 °C (M)                                                                                     |
| Ambient temperature | - 25 °C / + 35 °C                                                                                                                                            |
| EEC                 | A++/A+/A                                                                                                                                                     |