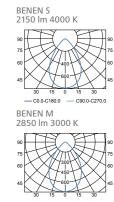

## BENEN S

## BENEN M

| Mounting            | Ceiling recessed                                                                                                                                             |
|---------------------|--------------------------------------------------------------------------------------------------------------------------------------------------------------|
| Optical system      | Matt reflector + diffuser                                                                                                                                    |
| Light distribution  | Direct                                                                                                                                                       |
| Driver              | Electronic control gear<br>- FIX<br>- DALI (dimmable 1-100% / Touch DIM)                                                                                     |
| Materials           | Housing: sheet steel<br>Reflector: matt AL<br>Diffuser: microprismatic PMMA<br>Trim: die cast AL<br>On request:<br>Cover (IP54 optical part): transparent PC |
| Surface finish      | Trim: white (RAL9003), other colours on request                                                                                                              |
| Weight              | 0.8 kg (S), 1.0 kg (M)                                                                                                                                       |
| Accessories         | On request:<br>Recessed concrete ceiling box                                                                                                                 |
| Service lifetime    | 50 000 hours / L90 B10 @ 35 °C (S)<br>50 000 hours / L85 B10 @ 35 °C (M)                                                                                     |
| Ambient temperature | - 25 °C / + 35 °C                                                                                                                                            |
| EEC                 | A++/A+/A                                                                                                                                                     |

### output (at Ta = 25 °C) CCT (K) FIX / DALI FIX / DALI FIX / DALI FIX / DALI BENEN S 3000 4000 MR 71° MR 71° WHITE BENEN S BENEN S BENEN M 3000 FIX / DALI FIX / DALI FIX / DALI 4000 WHITE