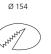

## BENEN S

## BENEN M

| Mounting            | Ceiling recessed                                                                                                                                             |
|---------------------|--------------------------------------------------------------------------------------------------------------------------------------------------------------|
| Optical system      | Matt reflector + diffuser                                                                                                                                    |
| Light distribution  | Direct                                                                                                                                                       |
| Driver              | Electronic control gear<br>- FIX<br>- DALI (dimmable 1-100% / Touch DIM)                                                                                     |
| Materials           | Housing: sheet steel<br>Reflector: matt AL<br>Diffuser: microprismatic PMMA<br>Trim: die cast AL<br>On request:<br>Cover (IP54 optical part): transparent PC |
| Surface finish      | Trim: white (RAL9003), other colours on request                                                                                                              |
| Weight              | 0.8 kg (S), 1.0 kg (M)                                                                                                                                       |
| Accessories         | On request:<br>Recessed concrete ceiling box                                                                                                                 |
| Service lifetime    | 50 000 hours / L90 B10 @ 35 °C (S)<br>50 000 hours / L85 B10 @ 35 °C (M)                                                                                     |
| Ambient temperature | - 25 °C / + 35 °C                                                                                                                                            |
| EEC                 | A++/A+/A                                                                                                                                                     |