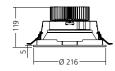

## BENEN S

## BENEN M

| Mounting            | Ceiling recessed                                                                                                                                             |
|---------------------|--------------------------------------------------------------------------------------------------------------------------------------------------------------|
| Optical system      | Matt reflector + diffuser                                                                                                                                    |
| Light distribution  | Direct                                                                                                                                                       |
| Driver              | Electronic control gear<br>- FIX<br>- DALI (dimmable 1-100% / Touch DIM)                                                                                     |
| Materials           | Housing: sheet steel<br>Reflector: matt AL<br>Diffuser: microprismatic PMMA<br>Trim: die cast AL<br>On request:<br>Cover (IP54 optical part): transparent PC |
| Surface finish      | Trim: white (RAL9003), other colours on request                                                                                                              |
| Weight              | 0.8 kg (S), 1.0 kg (M)                                                                                                                                       |
| Accessories         | On request:<br>Recessed concrete ceiling box                                                                                                                 |
| Service lifetime    | 50 000 hours / L90 B10 @ 35 °C (S)<br>50 000 hours / L85 B10 @ 35 °C (M)                                                                                     |
| Ambient temperature | - 25 °C / + 35 °C                                                                                                                                            |
| EEC                 | A++/A+/A                                                                                                                                                     |