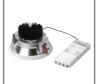

# Thermally protected driver

reacts to overheating first by regulating its output and if the overheating lasts, it turns off automatically, so that there is no damage caused to the driver.

# Quick and effortless installation

is ensured by push-in connectors and integrated strain-relief, which is placed in the closing cover of the driver.

# Emergency lighting (On request)

is an in-built safety feature which provides for light supply for **3 hours** in the case of electricity shortage.