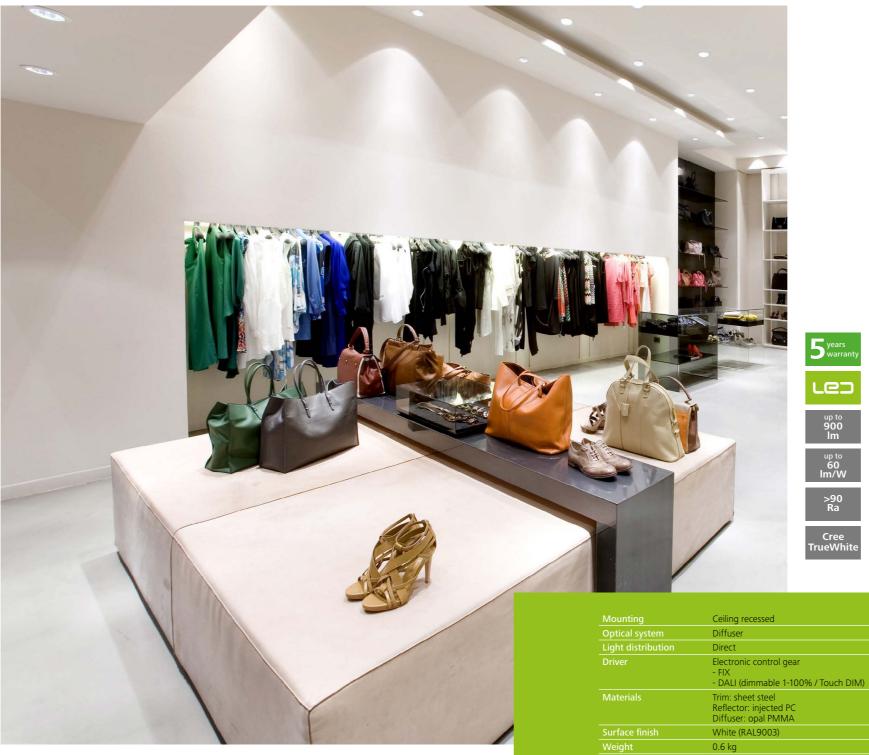

#### RETAIL, OFFICE

. . . . . . .

## DIARA

DIARA is a discreet but modern LED downlight that provides softly diffused and visually comfortable illumination with superb colour rendition (CRI > 90). In this luminaire, Cree True White technology combines high efficiency with excellent colour rendition and makes it the best fit if you need to provide for a quality lighting experience.