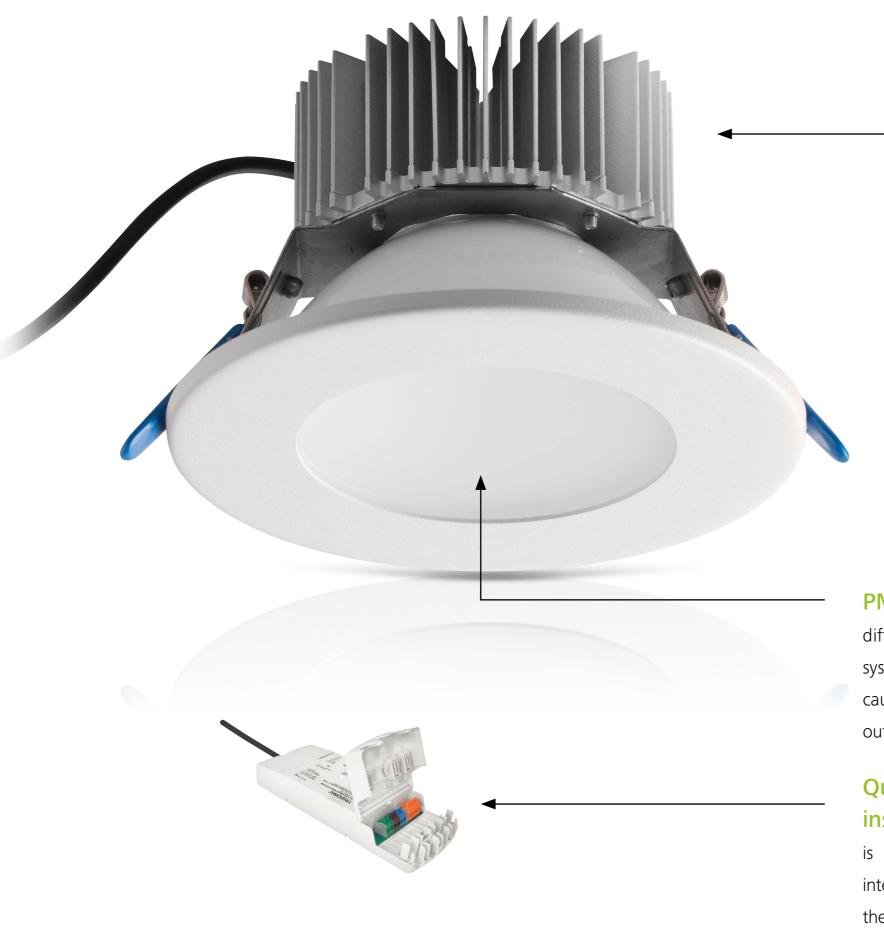

#### PMMA cover / diffuser

diffuses the light and protects the optical system against unnecessary damage caused by dust or contact with the outside environment.

# Quick and effortless installation

is ensured by push-in connectors and integrated strain-relief, which is placed in the closing cover of the driver.

#### Forged heatsink design

improves its performance by 60% compared to AL die-cast and extrusion technologies; it has also a positive impact on colour stability and LED operation lifetime.