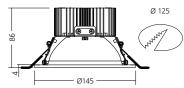

#### DIMENSIONS

MOUNTING

| Туре                    | mounting<br>type            | modul             | net lumen<br>output<br>(at Ta = 25 °C) | power<br>consumption    | color<br>rendering<br>index | correlated<br>color<br>temperature | optic | control    | color |
|-------------------------|-----------------------------|-------------------|----------------------------------------|-------------------------|-----------------------------|------------------------------------|-------|------------|-------|
|                         |                             |                   | (lm)                                   | (VV)                    | CRI (Ra)                    | CCT (K)                            |       |            |       |
| DIARA                   | RE                          | CREE              | 900                                    | 15                      | 90                          | 3000                               | OPAL  | FIX / DALI | WHITE |
| DIARA                   | RE                          | CREE              | 900                                    | 15                      | 90                          | 4000                               | OPAL  | FIX / DALI | WHITE |
| Luminous flux tolerance | e +/- 10%. The Company rese | rves the right to | o change any product specifi           | cations without prior r | otification.                |                                    |       |            |       |
|                         |                             |                   |                                        |                         |                             |                                    |       |            |       |
|                         |                             |                   | ord                                    | er description: DIAR.   | A RE C 900 940              | OPAL DA WH                         |       |            |       |