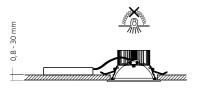

#### DIMENSIONS

MOUNTING

| Туре                    | mounting<br>type            | modul             | net lumen<br>output<br>(at Ta = 25 °C) | power<br>consumption    | color<br>rendering<br>index | correlated<br>color<br>temperature | optic | control    | color |
|-------------------------|-----------------------------|-------------------|----------------------------------------|-------------------------|-----------------------------|------------------------------------|-------|------------|-------|
|                         |                             |                   | (lm)                                   | (VV)                    | CRI (Ra)                    | CCT (K)                            |       |            |       |
| DIARA                   | RE                          | CREE              | 900                                    | 15                      | 90                          | 3000                               | OPAL  | FIX / DALI | WHITE |
| DIARA                   | RE                          | CREE              | 900                                    | 15                      | 90                          | 4000                               | OPAL  | FIX / DALI | WHITE |
| Luminous flux tolerance | e +/- 10%. The Company rese | rves the right to | o change any product specifi           | cations without prior r | otification.                |                                    |       |            |       |
|                         |                             |                   |                                        |                         |                             |                                    |       |            |       |
|                         |                             |                   | ord                                    | er description: DIAR.   | A RE C 900 940              | OPAL DA WH                         |       |            |       |