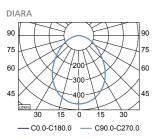

#### DIMENSIONS

MOUNTING

| Туре                    | mounting<br>type            | modul             | net lumen<br>output<br>(at Ta = 25 °C) | power<br>consumption    | color<br>rendering<br>index | correlated<br>color<br>temperature | optic | control    | color |
|-------------------------|-----------------------------|-------------------|----------------------------------------|-------------------------|-----------------------------|------------------------------------|-------|------------|-------|
|                         |                             |                   | (lm)                                   | (VV)                    | CRI (Ra)                    | CCT (K)                            |       |            |       |
| DIARA                   | RE                          | CREE              | 900                                    | 15                      | 90                          | 3000                               | OPAL  | FIX / DALI | WHITE |
| DIARA                   | RE                          | CREE              | 900                                    | 15                      | 90                          | 4000                               | OPAL  | FIX / DALI | WHITE |
| Luminous flux tolerance | e +/- 10%. The Company rese | rves the right to | o change any product specifi           | cations without prior r | otification.                |                                    |       |            |       |
|                         |                             |                   |                                        |                         |                             |                                    |       |            |       |
|                         |                             |                   | ord                                    | er description: DIAR.   | A RE C 900 940              | OPAL DA WH                         |       |            |       |