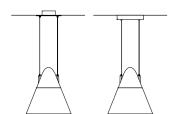

## **FOOD**

Fine shape of suspended Amias luminaire will add an extra touch of stylish atmosphere to any interior design. Not only is it a fashionable decoration, it also offers both powerful illumination for large areas and spotlight on the most important items if necessary.