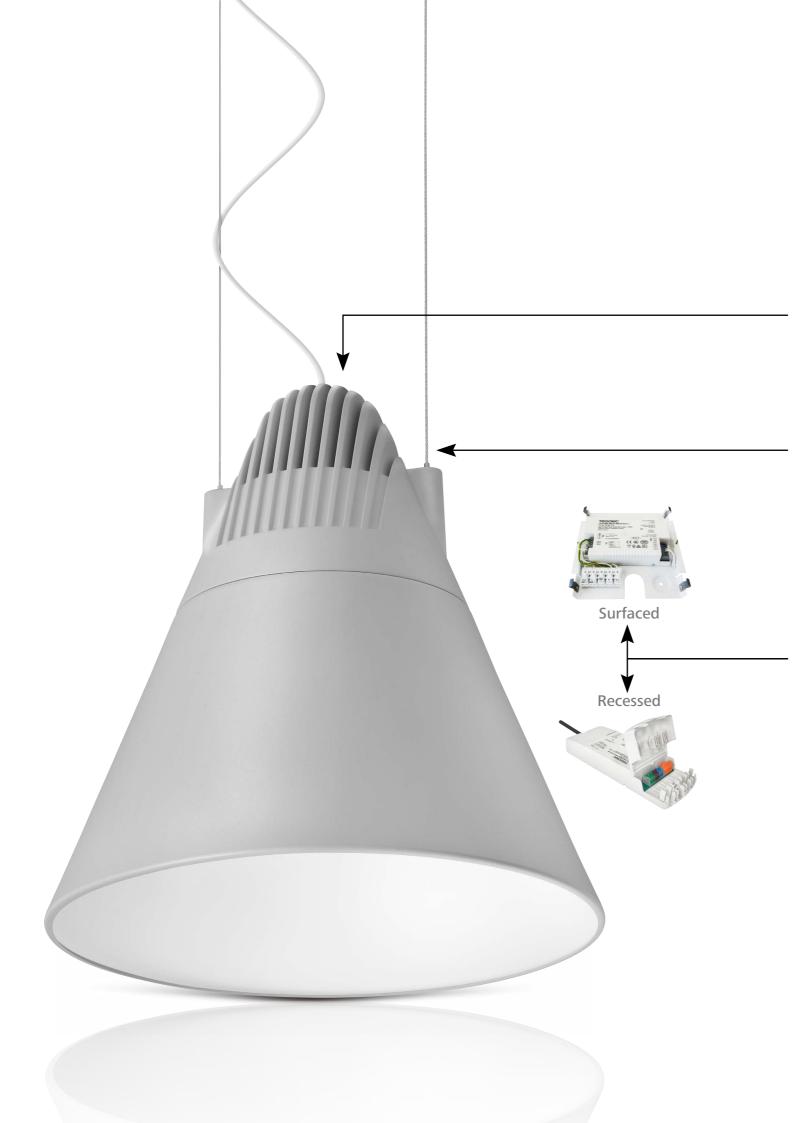

### Easily customisable height

is provided by practical automatic grippers which allow for adjustments with respect to the needs and requirements of the space, displayed goods and/or customer.

### Quick and effortless Installation

is ensured by push-in connectors and integrated strain-relief, which is placed in the closing cover of the driver. The luminaires are also available for through -wiring.

#### Thermally protected driver

reacts to overheating first by regulating its output and if the overheating lasts, it turns off automatically, so that there is no damage caused to the driver.