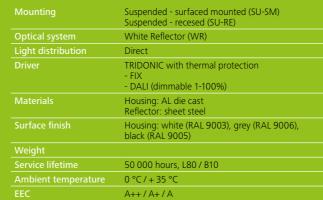

ractical automatic grippers which allow for adjustments with respect to the needs and requirements of the space, displayed goods and/or customer.

### Quick and effortless Installation

is ensured by push-in connectors and integrated strain-relief, which is placed in the closing cover of the driver. The luminaires are also available for through -wiring.

#### Thermally protected driver

reacts to overheating first by regulating its output and if the overheating lasts, it turns off automatically, so that there is no damage caused to the driver.



#### **Color stability**

is provided by a chip with **3-4 SDCM**, which means there is no chance to spot any possible change in quality of the light colour with the human eye.



#### REAIL, GASTRO & HOTEL







MOUNTING







5 years warrant









## **FOOD**

Fine shape of suspended Amias luminaire will add an extra touch of stylish atmosphere to any interior design. Not only is it a fashionable decoration, it also offers both powerful illumination for large areas and spotlight on the most important items if necessary.