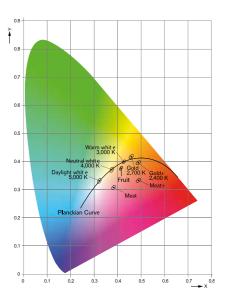

#### **Color stability**

is provided by a chip with **3-4 SDCM**, which means there is no chance to spot any possible change in quality of the light colour with the human eye.