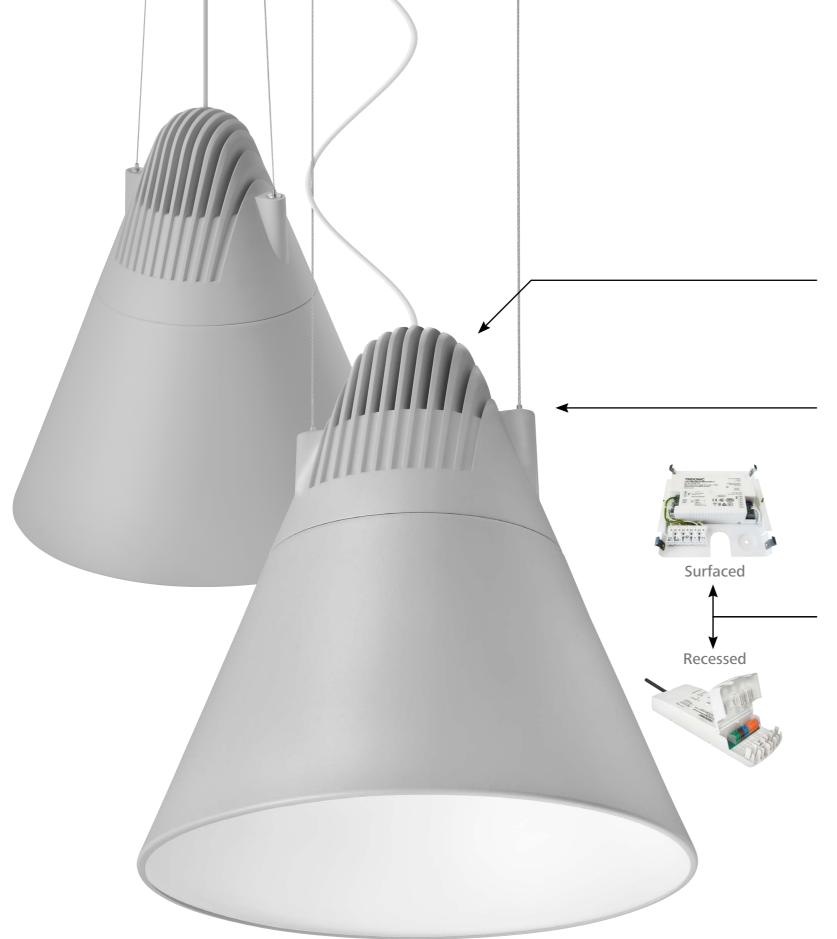

### Quick and effortless Installation

is ensured by push-in connectors and integrated strain-relief, which is placed in the closing cover of the driver. The luminaires are also available for through -wiring.

#### REAIL, GASTRO & HOTEL

MOUNTING

up to 62 lm/W

|                    | Suspended - recessed (SU-RE)                                    |
|--------------------|-----------------------------------------------------------------|
| Optical system     | White Reflector (WR)                                            |
| Light distribution | Direct                                                          |
| Driver             | TRIDONIC with thermal protection - FIX - DALI (dimmable 1-100%) |
| Materials          | Housing: AL die cast<br>Reflector: sheet steel                  |
| Surface finish     | Housing: white (RAL 9003), grey (RAL 9006),<br>black (RAL 9005) |
|                    |                                                                 |

SU-SM / SU-RE TRIDONIC