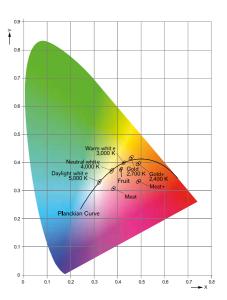

### **Color stability**

is provided by a chip with **3-4 SDCM**, which means there is no chance to spot any possible change in quality of the light colour with the human eye.

50 000 hours, L80 / B10

0°C/+35° A++/A+/A

Suspended - surfaced mounted (SU-SM)

| Туре  | mounting<br>type | modul    | net lumen<br>output<br>(at Ta = 25 °C) | power<br>consumption | correlated<br>color<br>temperature | optic  | control    | color                |
|-------|------------------|----------|----------------------------------------|----------------------|------------------------------------|--------|------------|----------------------|
|       |                  |          | (lm)                                   | (W)                  | CCT (K)                            |        |            |                      |
| AMIAS | SU-SM / SU-RE    | TRIDONIC | 2950                                   | 52                   | GOLD                               | WR 27° | FIX / DALI | WHITE / BLACK / GREY |
| AMIAS | SU-SM / SU-RE    | TRIDONIC | 2050                                   | 52                   | GOLD+                              | WR 27° | FIX / DALI | WHITE / BLACK / GREY |
| AMIAS | SU-SM / SU-RE    | TRIDONIC | 1900                                   | 52                   | MEAT                               | WR 27° | FIX / DALI | WHITE / BLACK / GREY |
| AMIAS | SU-SM / SU-RE    | TRIDONIC | 2000                                   | 52                   | MEAT+                              | WR 27° | FIX / DALI | WHITE / BLACK / GREY |
| AMIAS | SU-SM / SU-RE    | TRIDONIC | 3250                                   | 52                   | FISH                               | WR 27° | FIX / DALI | WHITE / BLACK / GREY |
| AMIAS | SU-SM / SU-RE    | TRIDONIC | 2950                                   | 52                   | FRUIT                              | WR 27° | FIX / DALI | WHITE / BLACK / GREY |