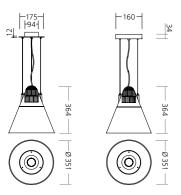

#### REAIL, GASTRO & HOTEL

MOUNTING

up to 62 lm/W

|                    | Suspended - recessed (SU-RE)                                    |
|--------------------|-----------------------------------------------------------------|
| Optical system     | White Reflector (WR)                                            |
| Light distribution | Direct                                                          |
| Driver             | TRIDONIC with thermal protection - FIX - DALI (dimmable 1-100%) |
| Materials          | Housing: AL die cast<br>Reflector: sheet steel                  |
| Surface finish     | Housing: white (RAL 9003), grey (RAL 9006),<br>black (RAL 9005) |
|                    |                                                                 |

50 000 hours, L80 / B10

0°C/+35° A++/A+/A

Suspended - surfaced mounted (SU-SM)

| Туре  | mounting<br>type | modul    | net lumen<br>output<br>(at Ta = 25 °C) | power<br>consumption | correlated<br>color<br>temperature | optic  | control    | color                |
|-------|------------------|----------|----------------------------------------|----------------------|------------------------------------|--------|------------|----------------------|
|       |                  |          | (lm)                                   | (W)                  | CCT (K)                            |        |            |                      |
| AMIAS | SU-SM / SU-RE    | TRIDONIC | 2950                                   | 52                   | GOLD                               | WR 27° | FIX / DALI | WHITE / BLACK / GREY |
| AMIAS | SU-SM / SU-RE    | TRIDONIC | 2050                                   | 52                   | GOLD+                              | WR 27° | FIX / DALI | WHITE / BLACK / GREY |
| AMIAS | SU-SM / SU-RE    | TRIDONIC | 1900                                   | 52                   | MEAT                               | WR 27° | FIX / DALI | WHITE / BLACK / GREY |
| AMIAS | SU-SM / SU-RE    | TRIDONIC | 2000                                   | 52                   | MEAT+                              | WR 27° | FIX / DALI | WHITE / BLACK / GREY |
| AMIAS | SU-SM / SU-RE    | TRIDONIC | 3250                                   | 52                   | FISH                               | WR 27° | FIX / DALI | WHITE / BLACK / GREY |
| AMIAS | SU-SM / SU-RE    | TRIDONIC | 2950                                   | 52                   | FRUIT                              | WR 27° | FIX / DALI | WHITE / BLACK / GREY |