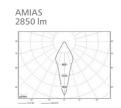

50 000 hours, L80 / B10

0°C/+35° A++/A+/A

Suspended - surfaced mounted (SU-SM)

| Туре  | mounting<br>type | modul    | net lumen<br>output<br>(at Ta = 25 °C) | power<br>consumption | correlated<br>color<br>temperature | optic  | control    | color                |
|-------|------------------|----------|----------------------------------------|----------------------|------------------------------------|--------|------------|----------------------|
|       |                  |          | (lm)                                   | (W)                  | CCT (K)                            |        |            |                      |
| AMIAS | SU-SM / SU-RE    | TRIDONIC | 2950                                   | 52                   | GOLD                               | WR 27° | FIX / DALI | WHITE / BLACK / GREY |
| AMIAS | SU-SM / SU-RE    | TRIDONIC | 2050                                   | 52                   | GOLD+                              | WR 27° | FIX / DALI | WHITE / BLACK / GREY |
| AMIAS | SU-SM / SU-RE    | TRIDONIC | 1900                                   | 52                   | MEAT                               | WR 27° | FIX / DALI | WHITE / BLACK / GREY |
| AMIAS | SU-SM / SU-RE    | TRIDONIC | 2000                                   | 52                   | MEAT+                              | WR 27° | FIX / DALI | WHITE / BLACK / GREY |
| AMIAS | SU-SM / SU-RE    | TRIDONIC | 3250                                   | 52                   | FISH                               | WR 27° | FIX / DALI | WHITE / BLACK / GREY |
| AMIAS | SU-SM / SU-RE    | TRIDONIC | 2950                                   | 52                   | FRUIT                              | WR 27° | FIX / DALI | WHITE / BLACK / GREY |