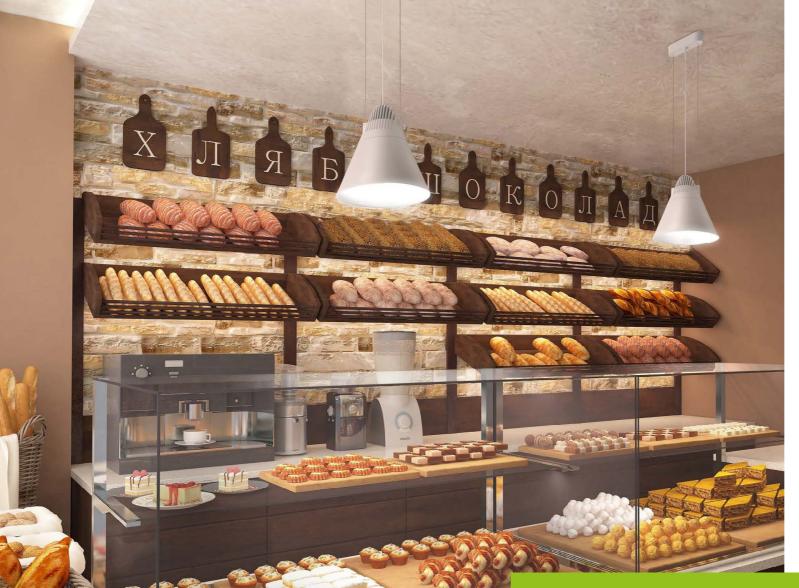

## **FOOD**

Fine shape of suspended Amias luminaire will add an extra touch of stylish atmosphere to any interior design. Not only is it a fashionable decoration, it also offers both powerful illumination for large areas and spotlight on the most important items if necessary.