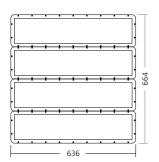

## DIMENSIONS

| (Im) (W) CRI (Ra) CCT (K)  GHADA-4 MT NICHIA 45600 336 70 4000 LSAP FIX / DALI |        |            |            |      | color<br>temperature | n rendering<br>index | consumption | output<br>(at Ta = 25 °C) |        | type |         |
|--------------------------------------------------------------------------------|--------|------------|------------|------|----------------------|----------------------|-------------|---------------------------|--------|------|---------|
| <b>GHADA-4</b> MT NICHIA 45600 336 70 4000 LSAP FIX / DALI                     |        |            |            |      | CCT (K)              | CRI (Ra)             | (W)         | (lm)                      |        |      |         |
|                                                                                | BLACK  | DALI BLACK | FIX / DALI | LSAP | 4000                 | 70                   | 336         | 45600                     | NICHIA | MT   | GHADA-4 |
| GHADA-4 MT NICHIA 45600 336 70 5000 LSAP FIX / DALI                            | BLACK  | DALI BLACK | FIX / DALI | LSAP | 5000                 | 70                   | 336         | 45600                     | NICHIA | MT   | GHADA-4 |
| GHADA-4 MT NICHIA 45600 380 80 4000 LSAP FIX / DALI                            | RI ACK | DALI BLACK | FIX / DALI | LSAP | 4000                 | 80                   | 380         | 45600                     | NICHIA | MT   | GHADA-4 |