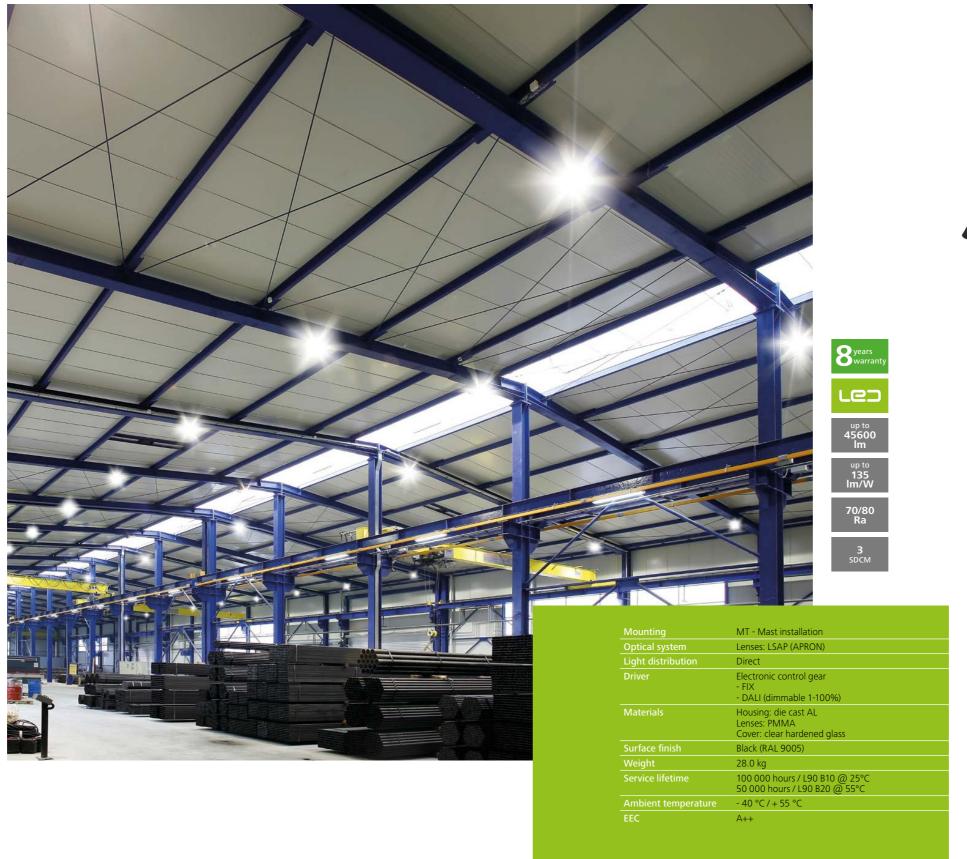

## INDUSTRY

## PRELIMINARY

GHADA 4 is a LED industrial luminaire composed of four joint panels with impressive parameters. Lifetime of up to 100,000 hours, reliable operation at high temperatures, wide range of lumen outputs, excellent efficacies, and high IP and IK ratings are just some of the highlights of this extremely efficient lighting unit.