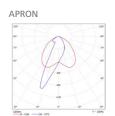

## DIMENSIONS

| (Im) (W) CRI (Ra) CCT (K)  GHADA-4 MT NICHIA 45600 336 70 4000 LSAP FIX / DALI |        |            |            |      | color<br>temperature | n rendering<br>index | consumption | output<br>(at Ta = 25 °C) |        | type |         |
|--------------------------------------------------------------------------------|--------|------------|------------|------|----------------------|----------------------|-------------|---------------------------|--------|------|---------|
| <b>GHADA-4</b> MT NICHIA 45600 336 70 4000 LSAP FIX / DALI                     |        |            |            |      | CCT (K)              | CRI (Ra)             | (W)         | (lm)                      |        |      |         |
|                                                                                | BLACK  | DALI BLACK | FIX / DALI | LSAP | 4000                 | 70                   | 336         | 45600                     | NICHIA | MT   | GHADA-4 |
| GHADA-4 MT NICHIA 45600 336 70 5000 LSAP FIX / DALI                            | BLACK  | DALI BLACK | FIX / DALI | LSAP | 5000                 | 70                   | 336         | 45600                     | NICHIA | MT   | GHADA-4 |
| GHADA-4 MT NICHIA 45600 380 80 4000 LSAP FIX / DALI                            | RI ACK | DALI BLACK | FIX / DALI | LSAP | 4000                 | 80                   | 380         | 45600                     | NICHIA | MT   | GHADA-4 |