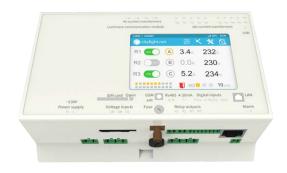

# LMS CD TC CITYOWL CONTROLLER PRO

Powerful supervising tool. An advanced dispatcher supervising tool for continuous streetlight monitoring, alerting and management.

#### GSM/3G communication

Remote streetlight cabinet inspection and management is now done easier than ever before thanks to the widest wireless communication network in the world – GSM/3G. Now all streetlight information is accessible online anytime and everywhere.