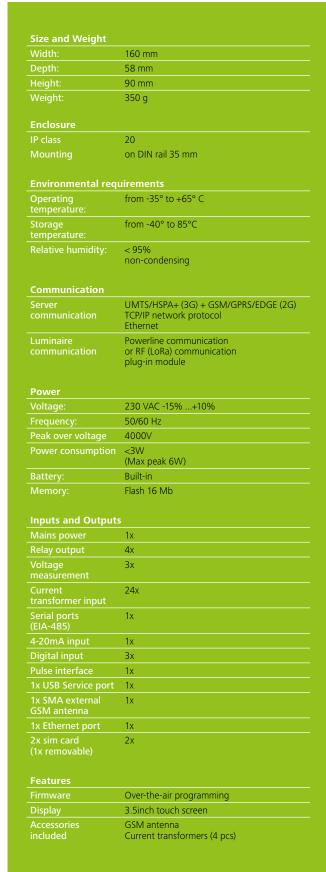

# LMS CD TC CITYOWL CONTROLLER PRO

Powerful supervising tool. An advanced dispatcher supervising tool for continuous streetlight monitoring, alerting and management.

#### GSM/3G communication

Remote streetlight cabinet inspection and management is now done easier than ever before thanks to the widest wireless communication network in the world – GSM/3G. Now all streetlight information is accessible online anytime and everywhere.

## Individual phase switching ON/OFF

No more dusted photocells, no daylight burning or scheduled timer settings. CITYOWL CONTROLLER PRO enables individual phase switching based on a user defined ON/OFF profile corresponding to the solar cycle and twilight sensor.

### **Energy measurements**

Built-in energy meter enables high precision energy measurements and failure detection on each phase.

#### Sensor data from the field

Various sensors allow data acquisition from a wide range, whether it is a connected door switch for violation detection or a plugged twilight sensor for brightness measurement CITYOWL CONTROLLER PRO will deliver the data.

#### **Luminaire communication**

Using PLC (Power line communication) or RF (Radio frequency) data transmission technologies CITYOWL CONTROLLER PRO can set dimming profiles and receive energy measurements from up to 350 individual luminaire through the air or over power lines.