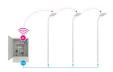

#### **Luminaire communication**

Using PLC (Power line communication) or RF (Radio frequency) data transmission technologies CITYOWL CONTROLLER PRO can set dimming profiles and receive energy measurements from up to 350 individual luminaire through the air or over power lines.