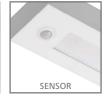

## Motion and daylight sensor

As motion sensor detects presence of people and daylight sensor checks the available amount of daylight, they help to control the lighting. They have a positive effect on energy consumption, improve environment, and increase lifetime of light sources.