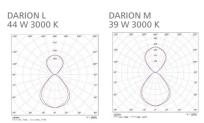

### OFFICE

DARION L 44 W 4000 K

DIMENSIONS

MOUNTING

DARION M

applications.

Darion convinces with clear lines and high luminous efficiency. It emits light also indirectly, which provides for good ceiling brightening

and thus ensures great visual comfort in office

| Mounting            | Suspended                                                                                          |
|---------------------|----------------------------------------------------------------------------------------------------|
| Optical system      | Microprismatic diffuser                                                                            |
| Light distribution  | Direct-indirect                                                                                    |
| Driver              | Electronic control gear FIX/DALI<br>Emergency unit variant (3H)<br>External lead-in flexible cable |
| Materials           | Housing: sheet steel<br>Diffuser: PMMA<br>Rope suspension                                          |
| Surface finish      | Housing: white RAL 9003<br>Other on request                                                        |
| Accessories         | Including:<br>Rope suspension 038 (see accessories)                                                |
| Weight              | M: 4.7 kg<br>L: 5.4 kg                                                                             |
| Service lifetime    | 50 000 hours / L80 B20 @ 35 °C                                                                     |
| Ambient temperature | - 20 °C / + 40 °C<br>0 °C / + 40 °C (EMERGENCY)                                                    |
| EEC                 | A++/A+/A                                                                                           |