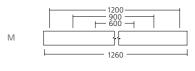

### OFFICE

DARION L 44 W 4000 K

DIMENSIONS

MOUNTING

DARION M

applications.

Darion convinces with clear lines and high luminous efficiency. It emits light also indirectly, which provides for good ceiling brightening

and thus ensures great visual comfort in office

| Mounting            | Suspended                                                                                          |
|---------------------|----------------------------------------------------------------------------------------------------|
| Optical system      | Microprismatic diffuser                                                                            |
| Light distribution  | Direct-indirect                                                                                    |
| Driver              | Electronic control gear FIX/DALI<br>Emergency unit variant (3H)<br>External lead-in flexible cable |
| Materials           | Housing: sheet steel<br>Diffuser: PMMA<br>Rope suspension                                          |
| Surface finish      | Housing: white RAL 9003<br>Other on request                                                        |
| Accessories         | Including:<br>Rope suspension 038 (see accessories)                                                |
| Weight              | M: 4.7 kg<br>L: 5.4 kg                                                                             |
| Service lifetime    | 50 000 hours / L80 B20 @ 35 °C                                                                     |
| Ambient temperature | - 20 °C / + 40 °C<br>0 °C / + 40 °C (EMERGENCY)                                                    |
| EEC                 | A++/A+/A                                                                                           |