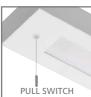

## **Practical pull switch**

Another user-friendly property of this luminaire is its operability. Turn it on and off by pulling a cord and enjoy a pleasant illumination immediately.