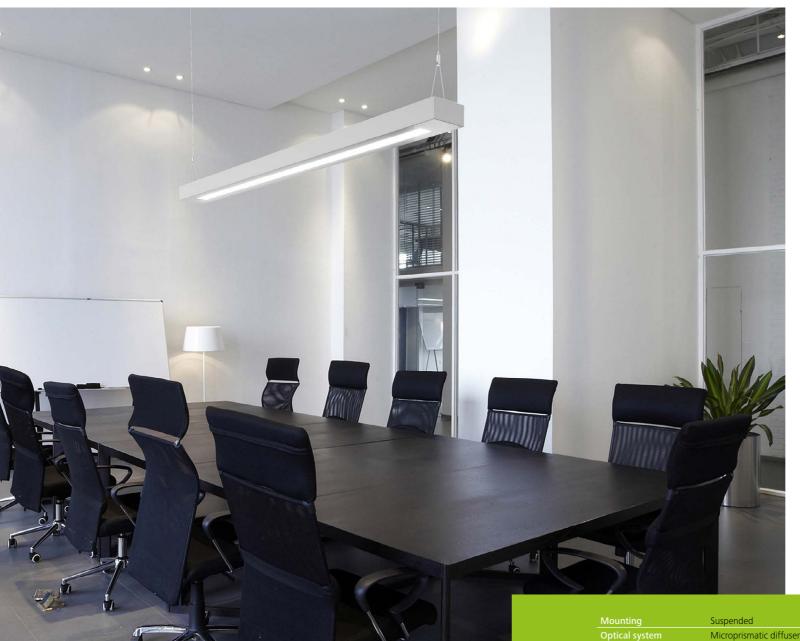

## **High efficiency**

Darion was developed for use in the office and school areas. Its extraordinary efficacy of 147 lm/W is achieved by the suspended installation which allows for light being emitted both upwards and downwards.

### OFFICE

DARION L 44 W 4000 K

DIMENSIONS

MOUNTING

DARION M

applications.

Darion convinces with clear lines and high luminous efficiency. It emits light also indirectly, which provides for good ceiling brightening

and thus ensures great visual comfort in office

| Mounting            | Suspended                                                                                          |
|---------------------|----------------------------------------------------------------------------------------------------|
| Optical system      | Microprismatic diffuser                                                                            |
| Light distribution  | Direct-indirect                                                                                    |
| Driver              | Electronic control gear FIX/DALI<br>Emergency unit variant (3H)<br>External lead-in flexible cable |
| Materials           | Housing: sheet steel<br>Diffuser: PMMA<br>Rope suspension                                          |
| Surface finish      | Housing: white RAL 9003<br>Other on request                                                        |
| Accessories         | Including:<br>Rope suspension 038 (see accessories)                                                |
| Weight              | M: 4.7 kg<br>L: 5.4 kg                                                                             |
| Service lifetime    | 50 000 hours / L80 B20 @ 35 °C                                                                     |
| Ambient temperature | - 20 °C / + 40 °C<br>0 °C / + 40 °C (EMERGENCY)                                                    |
| EEC                 | A++/A+/A                                                                                           |