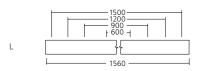

### OFFICE

DARION L 44 W 4000 K

DIMENSIONS

MOUNTING

DARION M

applications.

Darion convinces with clear lines and high luminous efficiency. It emits light also indirectly, which provides for good ceiling brightening

and thus ensures great visual comfort in office

| Mounting            | Suspended                                                                                          |
|---------------------|----------------------------------------------------------------------------------------------------|
| Optical system      | Microprismatic diffuser                                                                            |
| Light distribution  | Direct-indirect                                                                                    |
| Driver              | Electronic control gear FIX/DALI<br>Emergency unit variant (3H)<br>External lead-in flexible cable |
| Materials           | Housing: sheet steel<br>Diffuser: PMMA<br>Rope suspension                                          |
| Surface finish      | Housing: white RAL 9003<br>Other on request                                                        |
| Accessories         | Including:<br>Rope suspension 038 (see accessories)                                                |
| Weight              | M: 4.7 kg<br>L: 5.4 kg                                                                             |
| Service lifetime    | 50 000 hours / L80 B20 @ 35 °C                                                                     |
| Ambient temperature | - 20 °C / + 40 °C<br>0 °C / + 40 °C (EMERGENCY)                                                    |
| EEC                 | A++/A+/A                                                                                           |