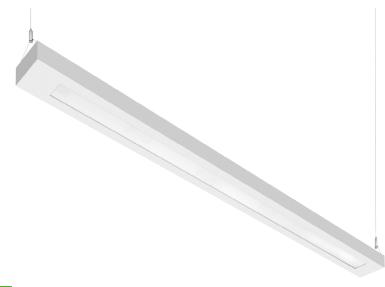

### OFFICE

DARION L 44 W 4000 K

DIMENSIONS

MOUNTING

DARION M

applications.

Darion convinces with clear lines and high luminous efficiency. It emits light also indirectly, which provides for good ceiling brightening

and thus ensures great visual comfort in office

| Mounting            | Suspended                                                                                          |
|---------------------|----------------------------------------------------------------------------------------------------|
| Optical system      | Microprismatic diffuser                                                                            |
| Light distribution  | Direct-indirect                                                                                    |
| Driver              | Electronic control gear FIX/DALI<br>Emergency unit variant (3H)<br>External lead-in flexible cable |
| Materials           | Housing: sheet steel<br>Diffuser: PMMA<br>Rope suspension                                          |
| Surface finish      | Housing: white RAL 9003<br>Other on request                                                        |
| Accessories         | Including:<br>Rope suspension 038 (see accessories)                                                |
| Weight              | M: 4.7 kg<br>L: 5.4 kg                                                                             |
| Service lifetime    | 50 000 hours / L80 B20 @ 35 °C                                                                     |
| Ambient temperature | - 20 °C / + 40 °C<br>0 °C / + 40 °C (EMERGENCY)                                                    |
| EEC                 | A++/A+/A                                                                                           |