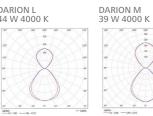

### OFFICE

DARION L 44 W 4000 K

DIMENSIONS

MOUNTING

DARION M

applications.

Darion convinces with clear lines and high luminous efficiency. It emits light also indirectly, which provides for good ceiling brightening

and thus ensures great visual comfort in office

| Mounting            | Suspended                                                                                          |
|---------------------|----------------------------------------------------------------------------------------------------|
| Optical system      | Microprismatic diffuser                                                                            |
| Light distribution  | Direct-indirect                                                                                    |
| Driver              | Electronic control gear FIX/DALI<br>Emergency unit variant (3H)<br>External lead-in flexible cable |
| Materials           | Housing: sheet steel<br>Diffuser: PMMA<br>Rope suspension                                          |
| Surface finish      | Housing: white RAL 9003<br>Other on request                                                        |
| Accessories         | Including:<br>Rope suspension 038 (see accessories)                                                |
| Weight              | M: 4.7 kg<br>L: 5.4 kg                                                                             |
| Service lifetime    | 50 000 hours / L80 B20 @ 35 °C                                                                     |
| Ambient temperature | - 20 °C / + 40 °C<br>0 °C / + 40 °C (EMERGENCY)                                                    |
| EEC                 | A++/A+/A                                                                                           |