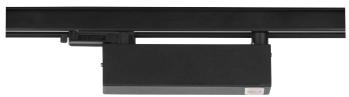

## **EM3H**

EM3H luminaire is designed to provide emergency lighting in track systems (e.g. GLOBAL Track). The 3H unit can deliver three hours of illumination during emergency situations and power failures to ensure safe and comfortable evacuation and securing of affected areas