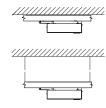

## RETAIL



## MOUNTING











## **EM3H**

EM3H luminaire is designed to provide emergency lighting in track systems (e.g. GLOBAL Track). The 3H unit can deliver three hours of illumination during emergency situations and power failures to ensure safe and comfortable evacuation and securing of affected areas

| Туре | mounting<br>type | modul    | net lumen<br>output<br>(at Ta = 25 °C) | power<br>consumption | color<br>rendering<br>index | correlated<br>color<br>temperature | optic   | control | color                |
|------|------------------|----------|----------------------------------------|----------------------|-----------------------------|------------------------------------|---------|---------|----------------------|
|      |                  |          | (lm)                                   | (VV