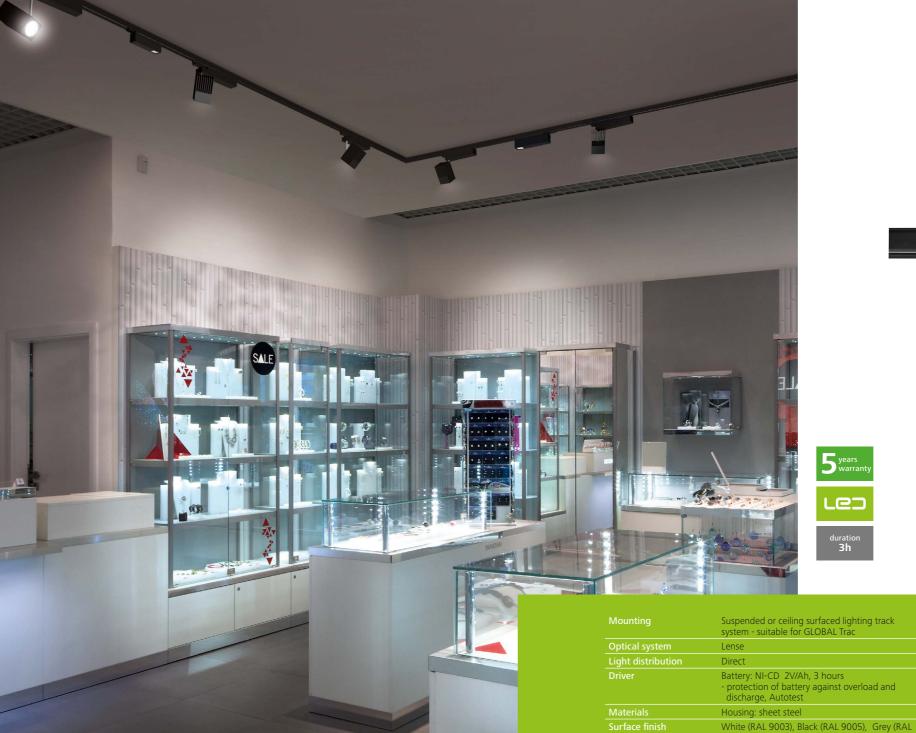

## RETAIL

## **EM3H**

EM3H luminaire is designed to provide emergency lighting in track systems (e.g. GLOBAL Track). The 3H unit can deliver three hours of illumination during emergency situations and power failures to ensure safe and comfortable evacuation and securing of affected areas