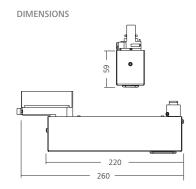

## **EM3H**

EM3H luminaire is designed to provide emergency lighting in track systems (e.g. GLOBAL Track). The 3H unit can deliver three hours of illumination during emergency situations and power failures to ensure safe and comfortable evacuation and securing of affected areas

order description: EM3H TR T 093 765 LS13 FI WH

0.9 kg

0 °C / + 35 °C A++/A+/A

Various types of connections and suspension equipment (GLOBAL Trac)

50 000 hours / L80 B20 @ 35 °C