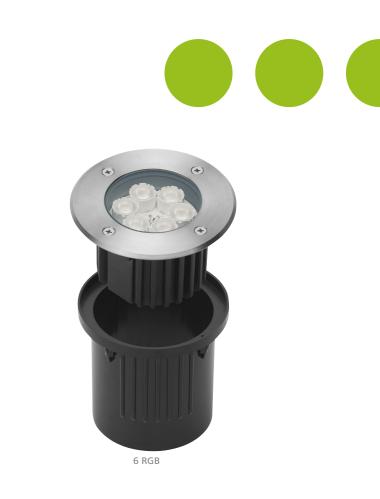

## OUTDOOR FAMILY RGB / RGBW

| AEDI GLOBUS GROUNI | D |
|--------------------|---|

AEDI GLOBUS GROUND 6 RGB round shape

| Mounting                       | Ground recessed                                                                                                       |
|--------------------------------|-----------------------------------------------------------------------------------------------------------------------|
| LED Device                     | high power OSRAM LEDs                                                                                                 |
| LED color variants             | RGB                                                                                                                   |
| Input Voltage                  | external LED dimmer max.48V DC,see accesories                                                                         |
| Wiring                         | none                                                                                                                  |
| Power cable connection         | IP rated connectors, 8 Wire Outdoor Cable (L=0,5r                                                                     |
| Service lifetime               | 70,000 hrs / L70 @25°C                                                                                                |
| Operating ambient tem.         | -20°C / +40°C                                                                                                         |
| Materials                      | housing: die cast aluminium<br>cover: clear hardened glass                                                            |
| Dimensions                     | 3 RGB: 100 x 100 x 113 mm<br>3 RGB: 130 x 130 x 113 mm                                                                |
| Accessories (not<br>included): | constant Voltage 48V power supply<br>DMX controllers AEDITEMPA ATTACA<br>& AEDITEMPA LIBA<br>LED dimmers 4ch,6ch,12ch |

| Туре                     | net lumen output<br>(at Ta = 25 °C) | power<br>consumption  | LED<br>Device | beam<br>angle              | weight |
|--------------------------|-------------------------------------|-----------------------|---------------|----------------------------|--------|
|                          | (lm)                                | W (mA)                | (LEDs Pcs.)   |                            | (kg)   |
| AEDI GLOBUS GROUND 3 RGB | 120                                 | 3.2 (350) / 4.6 (500) | 3             | Medium / Wide / Asymmetric | 0.6    |
| AEDI GLOBUS GROUND 6 RGB | 240                                 | 6.4 (350) / 9.5 (500) | 6             | Medium / Wide / Asymmetric | 0.8    |

## AEDI GLOBUS GROUND 3/6 RGB

The stylishly modern and unassuming exterior of AEDI GLOBUS GROUND houses state-of-the-art RGB LED technology and made using the highest quality materials and construction methods. Bringing the flexibility to outdoor application, this powerful lighting fixture is ideally suited to use in landscape and building illumination, and IP67 ensures safe operation in even the most demanding areas.