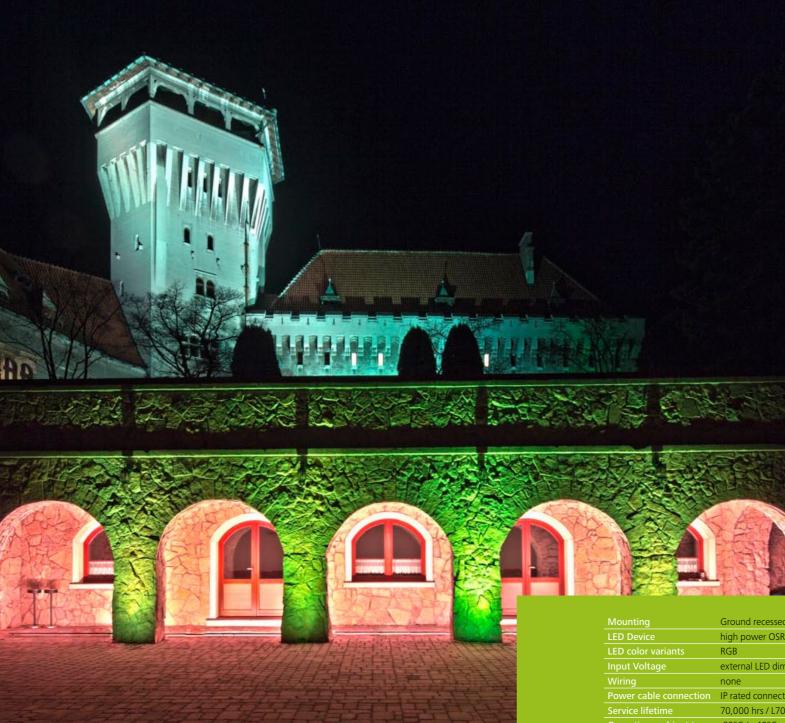

## AEDI GLOBUS GROUND 3/6 RGB

The stylishly modern and unassuming exterior of AEDI GLOBUS GROUND houses state-of-the-art RGB LED technology and made using the highest quality materials and construction methods. Bringing the flexibility to outdoor application, this powerful lighting fixture is ideally suited to use in landscape and building illumination, and IP67 ensures safe operation in even the most demanding areas.