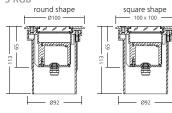

## OUTDOOR FAMILY RGB / RGBW

| AEDI GLOBUS GROUNI | D |
|--------------------|---|

AEDI GLOBUS GROUND 6 RGB round shape

| Mounting                       | Ground recessed                                                                                                       |
|--------------------------------|-----------------------------------------------------------------------------------------------------------------------|
| LED Device                     | high power OSRAM LEDs                                                                                                 |
| LED color variants             | RGB                                                                                                                   |
| Input Voltage                  | external LED dimmer max.48V DC,see accesories                                                                         |
| Wiring                         | none                                                                                                                  |
| Power cable connection         | IP rated connectors, 8 Wire Outdoor Cable (L=0,5r                                                                     |
| Service lifetime               | 70,000 hrs / L70 @25°C                                                                                                |
| Operating ambient tem.         | -20°C / +40°C                                                                                                         |
| Materials                      | housing: die cast aluminium<br>cover: clear hardened glass                                                            |
| Dimensions                     | 3 RGB: 100 x 100 x 113 mm<br>3 RGB: 130 x 130 x 113 mm                                                                |
| Accessories (not<br>included): | constant Voltage 48V power supply<br>DMX controllers AEDITEMPA ATTACA<br>& AEDITEMPA LIBA<br>LED dimmers 4ch,6ch,12ch |