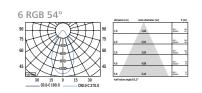

| Туре                     | net lumen output<br>(at Ta = 25 °C) | power<br>consumption  | LED<br>Device | beam<br>angle              | weight |
|--------------------------|-------------------------------------|-----------------------|---------------|----------------------------|--------|
|                          | (lm)                                | W (mA)                | (LEDs Pcs.)   |                            | (kg)   |
| AEDI GLOBUS GROUND 3 RGB | 120                                 | 3.2 (350) / 4.6 (500) | 3             | Medium / Wide / Asymmetric | 0.6    |
| AEDI GLOBUS GROUND 6 RGB | 240                                 | 6.4 (350) / 9.5 (500) | 6             | Medium / Wide / Asymmetric | 0.8    |