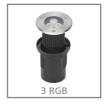

## OUTDOOR FAMILY RGB / RGBW

| AEDI GLOBUS GROUNI | D |
|--------------------|---|

AEDI GLOBUS GROUND 6 RGB round shape

| Mounting                       | Ground recessed                                                                                                       |
|--------------------------------|-----------------------------------------------------------------------------------------------------------------------|
| LED Device                     | high power OSRAM LEDs                                                                                                 |
| LED color variants             | RGB                                                                                                                   |
| Input Voltage                  | external LED dimmer max.48V DC,see accesories                                                                         |
| Wiring                         | none                                                                                                                  |
| Power cable connection         | IP rated connectors, 8 Wire Outdoor Cable (L=0,5r                                                                     |
| Service lifetime               | 70,000 hrs / L70 @25°C                                                                                                |
| Operating ambient tem.         | -20°C / +40°C                                                                                                         |
| Materials                      | housing: die cast aluminium<br>cover: clear hardened glass                                                            |
| Dimensions                     | 3 RGB: 100 x 100 x 113 mm<br>3 RGB: 130 x 130 x 113 mm                                                                |
| Accessories (not<br>included): | constant Voltage 48V power supply<br>DMX controllers AEDITEMPA ATTACA<br>& AEDITEMPA LIBA<br>LED dimmers 4ch,6ch,12ch |

| Туре                     | net lumen output<br>(at Ta = 25 °C) | power<br>consumption  | LED<br>Device | beam<br>angle              | weight |
|--------------------------|-------------------------------------|-----------------------|---------------|----------------------------|--------|
|                          | (lm)                                | W (mA)                | (LEDs Pcs.)   |                            | (kg)   |
| AEDI GLOBUS GROUND 3 RGB | 120                                 | 3.2 (350) / 4.6 (500) | 3             | Medium / Wide / Asymmetric | 0.6    |
| AEDI GLOBUS GROUND 6 RGB | 240                                 | 6.4 (350) / 9.5 (500) | 6             | Medium / Wide / Asymmetric | 0.8    |

## AEDI GLOBUS GROUND 3/6 RGB

The stylishly modern and unassuming exterior of AEDI GLOBUS GROUND houses state-of-the-art RGB LED technology and made using the highest quality materials and construction methods. Bringing the flexibility to outdoor application, this powerful lighting fixture is ideally suited to use in landscape and building illumination, and IP67 ensures safe operation in even the most demanding areas.