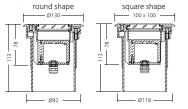

## OUTDOOR FAMILY RGB / RGBW

| AEDI GLOBUS GROUNI | D |
|--------------------|---|

AEDI GLOBUS GROUND 6 RGB round shape

| Mounting                       | Ground recessed                                                                                                       |
|--------------------------------|-----------------------------------------------------------------------------------------------------------------------|
| LED Device                     | high power OSRAM LEDs                                                                                                 |
| LED color variants             | RGB                                                                                                                   |
| Input Voltage                  | external LED dimmer max.48V DC,see accesories                                                                         |
| Wiring                         | none                                                                                                                  |
| Power cable connection         | IP rated connectors, 8 Wire Outdoor Cable (L=0,5r                                                                     |
| Service lifetime               | 70,000 hrs / L70 @25°C                                                                                                |
| Operating ambient tem.         | -20°C / +40°C                                                                                                         |
| Materials                      | housing: die cast aluminium<br>cover: clear hardened glass                                                            |
| Dimensions                     | 3 RGB: 100 x 100 x 113 mm<br>3 RGB: 130 x 130 x 113 mm                                                                |
| Accessories (not<br>included): | constant Voltage 48V power supply<br>DMX controllers AEDITEMPA ATTACA<br>& AEDITEMPA LIBA<br>LED dimmers 4ch,6ch,12ch |