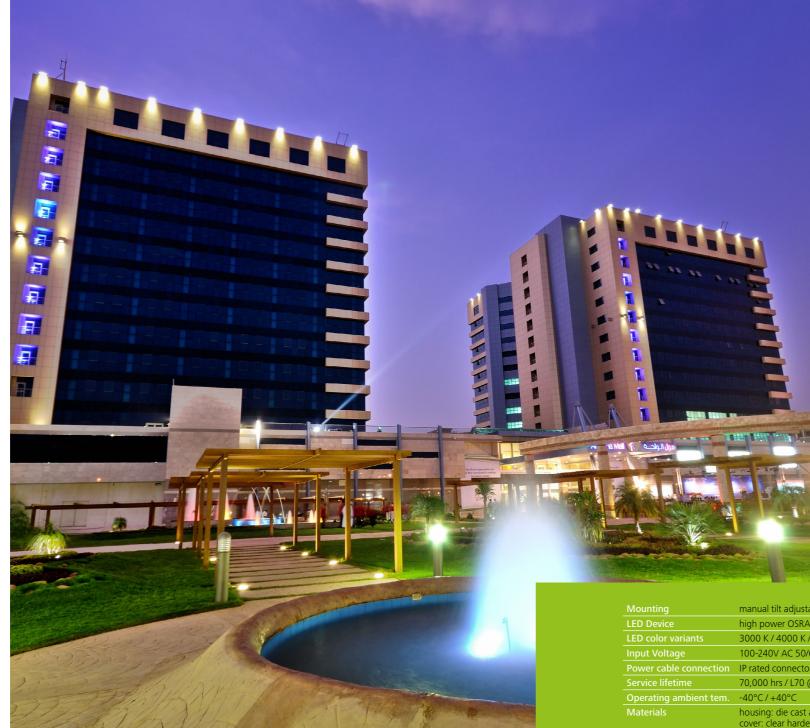

## **AEDI WASH UNO 56 WHITE**

The stylishly modern and unassuming exterior of AEDI WASH UNO 56 WHITE houses state-of-the-art LED technology and made using the highest quality materials and construction methods. Bringing the flexibility to outdoor and application, this powerful lighting fixture is ideally suited to use in landscape, halls, storages, shelters, production areas, platforms, lighting of buildings, sport areas, airport stands and building illumination, and IP66 ensures safe operation in even the most demanding areas.