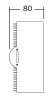

## DIMENSIONS

|     | 440 |   |   |   |  |  |  |
|-----|-----|---|---|---|--|--|--|
| ΤÌ  | 0   | 0 | ٥ | • |  |  |  |
| 190 |     |   |   |   |  |  |  |
|     |     |   |   |   |  |  |  |
|     |     | 0 | • |   |  |  |  |

| Mounting               | manual tilt adjustable bracket                             |  |  |
|------------------------|------------------------------------------------------------|--|--|
| LED Device             | high power OSRAM LEDs                                      |  |  |
| LED color variants     | 3000 K / 4000 K / 5700 K                                   |  |  |
| Input Voltage          | 100-240V AC 50/60Hz / Daisy Chain System                   |  |  |
| Power cable connection | IP rated connectors                                        |  |  |
| Service lifetime       | 70,000 hrs / L70 @25°C                                     |  |  |
| Operating ambient tem. | -40°C / +40°C                                              |  |  |
| Materials              | housing: die cast aluminium<br>cover: clear hardened glass |  |  |
| Dimensions             | 190 x 440 x 80 mm                                          |  |  |