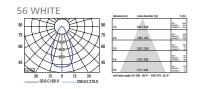

| Туре                   | net lumen output<br>(at Ta = 25 °C) | power<br>consumption | LED<br>Device | beam<br>angle                         | weight |
|------------------------|-------------------------------------|----------------------|---------------|---------------------------------------|--------|
|                        | (lm)                                | W                    | (LEDs Pcs.)   |                                       | (kg)   |
| AEDI WASH UNO 56 WHITE | 9020                                | 92                   | 56            | Spot / Narrow / Medium / Wide / Asym. | 16.8   |