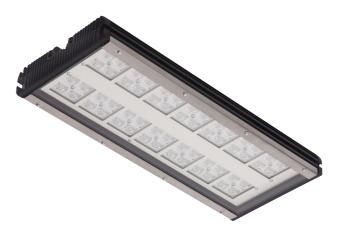

## **AEDI WASH UNO 56 WHITE**

The stylishly modern and unassuming exterior of AEDI WASH UNO 56 WHITE houses state-of-the-art LED technology and made using the highest quality materials and construction methods. Bringing the flexibility to outdoor and application, this powerful lighting fixture is ideally suited to use in landscape, halls, storages, shelters, production areas, platforms, lighting of buildings, sport areas, airport stands and building illumination, and IP66 ensures safe operation in even the most demanding areas.