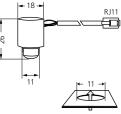

- Motion-dependent switching only
  No luminosity evaluation
  Install in a hole, approx. Ø 11mm, in the outer ring of a light fitting
  Follow-up time: Can be adjusted manually on the power
- component via potentiometer

## CODE: 5501389KR000

DIMENSIONS DETECTOR