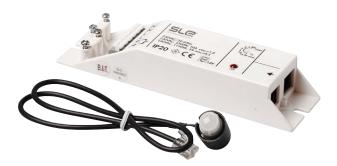

## **Key Features**

PIR Coverage

Ambient temperature

Detection pattern

- Key Features
  Mini motion detector LMS SE BG 9 MO PIR DIGI FC designed specifically for installation in light fittings
  One channel to switch the lighting
  Inspite of small dimensions it switches all types of light fixtures using high performance relay with in rush current limitation especially for electronic ballasts.
  Visible part of the detector is just Ø 11 x 3mm
  Extremely small and compact
  Motion-dependent switching only

## CODE: 5501389KR000

DIMENSIONS DETECTOR