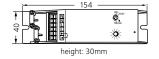

23

36

ma IP2

-2!

Н рс LN LN

LN Cł

(c)

1000W, cos**φ=**1; 500VA, cos**φ=**0.5

## ECTION PATTERN

CONNECTION POWER SUPPLY