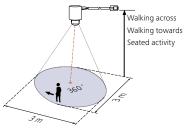

30sec. - 30min. or impulse

| • 1 | ypical | appl | icati | ions: | For | instal | lation | in | fitted | downli | ghts |
|-----|--------|------|-------|-------|-----|--------|--------|----|--------|--------|------|
|-----|--------|------|-------|-------|-----|--------|--------|----|--------|--------|------|

| 30V~ ±10%                                                                                                | +      |
|----------------------------------------------------------------------------------------------------------|--------|
| 50 ° oval                                                                                                | - 56 - |
| ax. Ø 3.00m                                                                                              | , i    |
| 20 / Class III / CE                                                                                      | -      |
| 5 °C to +50 °C                                                                                           |        |
|                                                                                                          |        |
| ousing UV- and shock resistant<br>Ilycarbonate                                                           |        |
| AS SE BG REMOTE CONTROL IR DALI<br>AS SE BG REMOTE CONTROL PD MINI<br>AS SE BG REMOTE CONTROL IR PD DALI | DETE   |
| nannel 1<br>ontrol the lighting)                                                                         |        |

## ECTION PATTERN

CONNECTION POWER SUPPLY