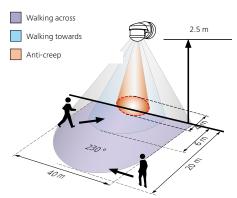

- Notion detector with detection area of 230°
  360° anti-creep for a gapless monitoring, connectible and disconnectible with remote control.
  NEW: energy saving by courtesy of follow up accommodation
  Additional cover clips also ensure stepless adjustment
- of the detection area
- Two modern sensors with two separate detection areas and two separate indications of the performance tests
   Detection of the direction of motion and improved range test

   Easy installation with plug-in socket

   Application examples: monitoring a whole side of a building, warehouses, ramps or garages

| Mains supply           | 230V~ ±10%<br>(can also be supplied with other<br>operating voltages on request) |
|------------------------|----------------------------------------------------------------------------------|
| PIR Coverage           | 230 °                                                                            |
| Detection pattern      | max. 20m when walking across<br>(tangential)                                     |
| IP code                | IP54 / Class II / CE                                                             |
| Ambient<br>temperature | -25 °C to +50 °C                                                                 |
| Resistance             | Housing UV- and shock resistant polycarbonate                                    |
| Remote accessory       | IR-RC<br>IR-RC-Mini                                                              |
| Switching contact      | Channel 1<br>(light control))                                                    |
| Switching power        | 3000W, cos <b>φ</b> =1;<br>1500VA, cos <b>φ</b> =0.5                             |
| Time setting           | 15sec 16min. or pulse for<br>bell function                                       |
| Photo electric switch  | 2 - 2000Lux                                                                      |

## DETECTION PATTERN