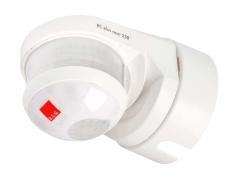

- Notion detector with detection area of 230°
  360° anti-creep for a gapless monitoring, connectible and disconnectible with remote control.
  NEW: energy saving by courtesy of follow up accommodation
  Additional cover clips also ensure stepless adjustment
- of the detection area
- Two modern sensors with two separate detection areas and two separate indications of the performance tests
   Detection of the direction of motion and improved range test

- mode

   The product is programmed for immediate use (time 3 min. / Lux value 20 Lux).

   Wall-, ceiling- and outside corner mountable

   Inserting of the connection cable possible from top down, from below and from behind

   Easy installation with plug-in socket

   Application examples: monitoring a whole side of a building, warehouses, ramps or garages

| Mains supply           | 230V~ ±10%<br>(can also be supplied with other<br>operating voltages on request) |
|------------------------|----------------------------------------------------------------------------------|
| PIR Coverage           | 230 °                                                                            |
| Detection pattern      | max. 20m when walking across<br>(tangential)                                     |
| IP code                | IP54 / Class II / CE                                                             |
| Ambient<br>temperature | -25 °C to +50 °C                                                                 |
| Resistance             | Housing UV- and shock resistant polycarbonate                                    |
| Remote accessory       | IR-RC<br>IR-RC-Mini                                                              |
| Switching contact      | Channel 1<br>(light control))                                                    |
| Switching power        | 3000W, cos <b>φ</b> =1;<br>1500VA, cos <b>φ</b> =0.5                             |
| Time setting           | 15sec 16min. or pulse for<br>bell function                                       |
| Photo electric switch  | 2 - 2000Lux                                                                      |