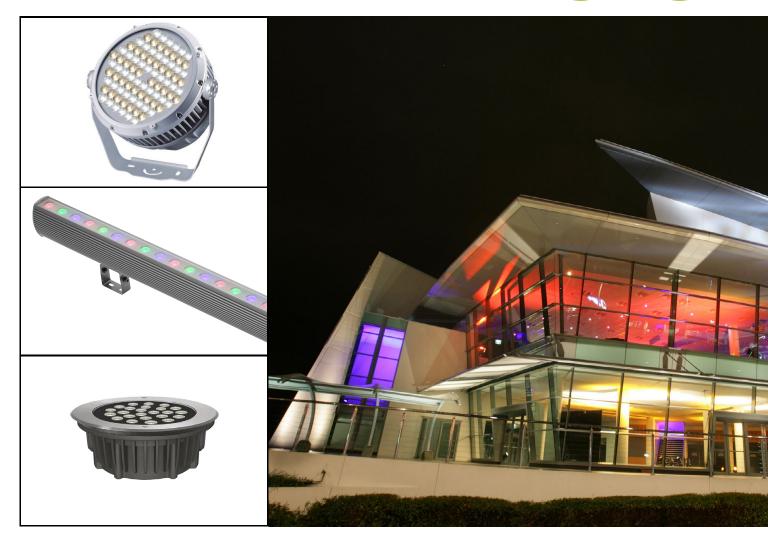

#### FACADE LIGHTING

Architecture is set center-stage by selectively illuminating individual details, shapes and structures or by harnessing uniform, wide-area lighting. Special attention is paid to entrances, columns or individual parts of a building.

design is one subtle form of

communication. Illuminating

a building that is used for

commercial purposes in an

appropriate corporate color

makes it possible to draw

company's corporate

**MODERN BUILDINGS** 