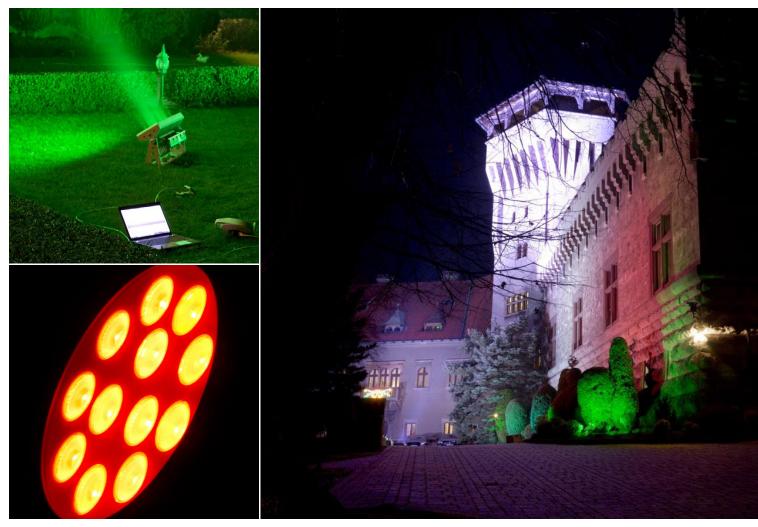

#### **LIGHTING MOCK-UP**

During the lighting mockup, you will find-out that visualization is more than 95% similar to reality.

ARCHITECTURE, FACADE AND CITY MARKETING