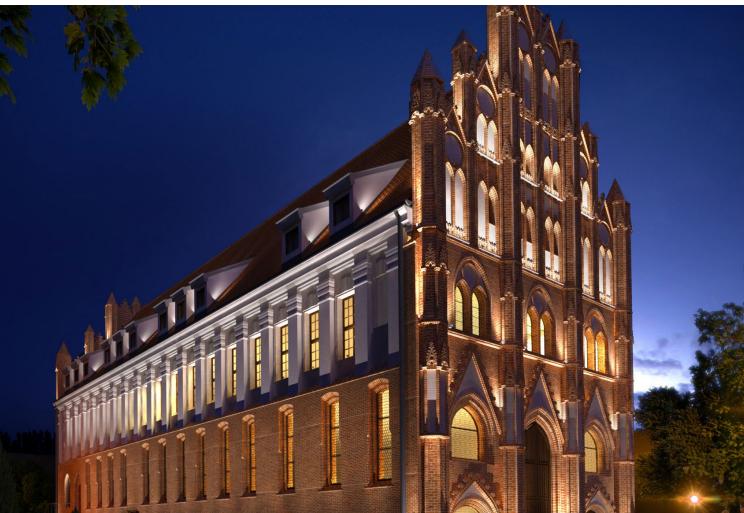

#### **HISTORIC BUILDINGS**

Our historic buildings and often monuments are amazing feats of architecture and engineering. Many have been enhanced and brought to life at night-time with striking and subtle external lighting schemes.

#### FACADE LIGHTING

Architecture is set center-stage by selectively illuminating individual details, shapes and structures or by harnessing uniform, wide-area lighting. Special attention is paid to entrances, columns or individual parts of a building.