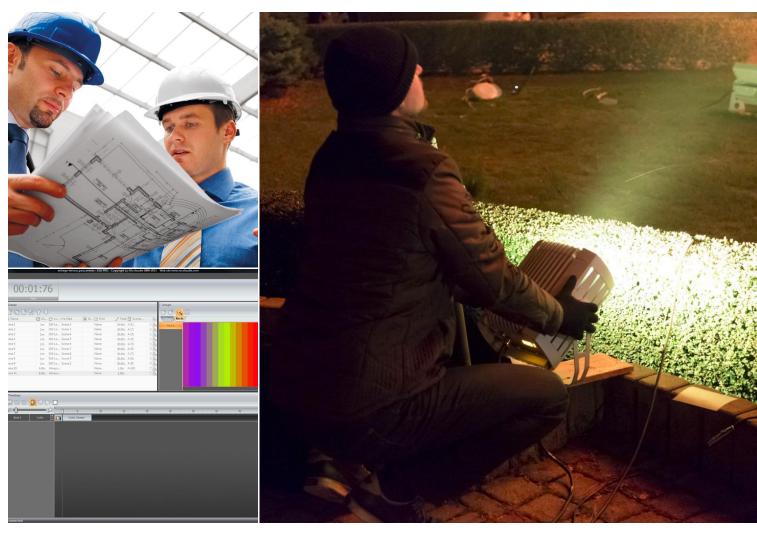

#### INSTALLATION AND PROGRAMMING

We are ready to provide technical support and supervising for the lighting installation.

We provide the setup and the programming of the Lighting Management System.