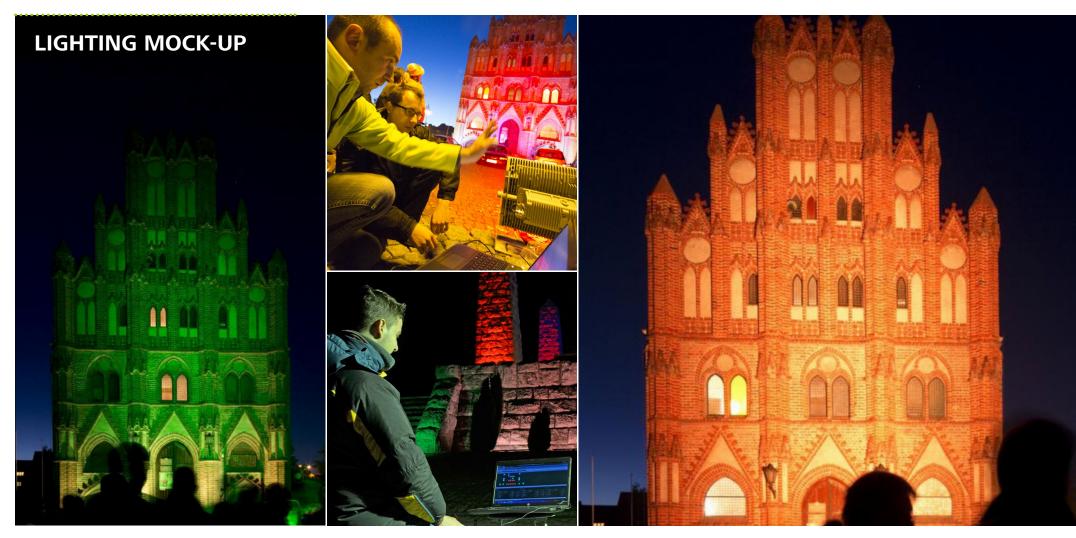

#### **LIGHTING MOCK-UP**

During the lighting mockup, you will find-out that visualization is more than 95% similar to reality.

ARCHITECTURE, FACADE AND CITY MARKETING