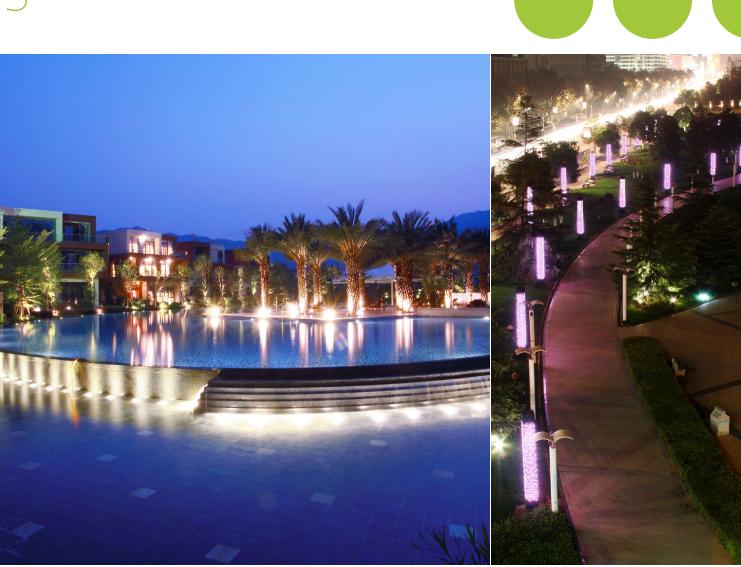

#### PARKS AND GREEN SPACES

In contrasts to squares parks and green spaces act as an oases of calm, as "green lungs" for residents and tourists.

#### FOUNTAINS

At night the sparkle of a fountain has a mesmerizing effect and contributes a magical aspect to the landscape.