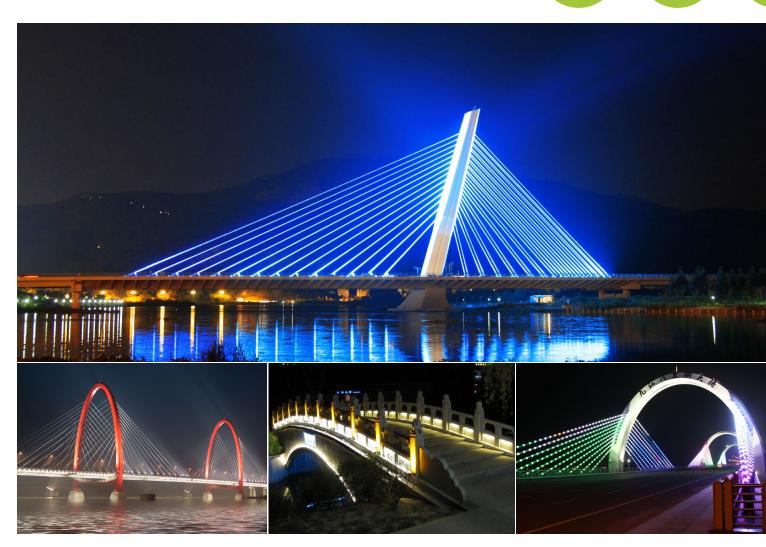

#### BRIDGES

After dark architectural lighting can add a sense of magic to bridges and invite us to return to encounter a different, yet fascinating, experience. The play of light and shadows allows these structures to be expressed as simple line geometry and brings life to the landmark at night.