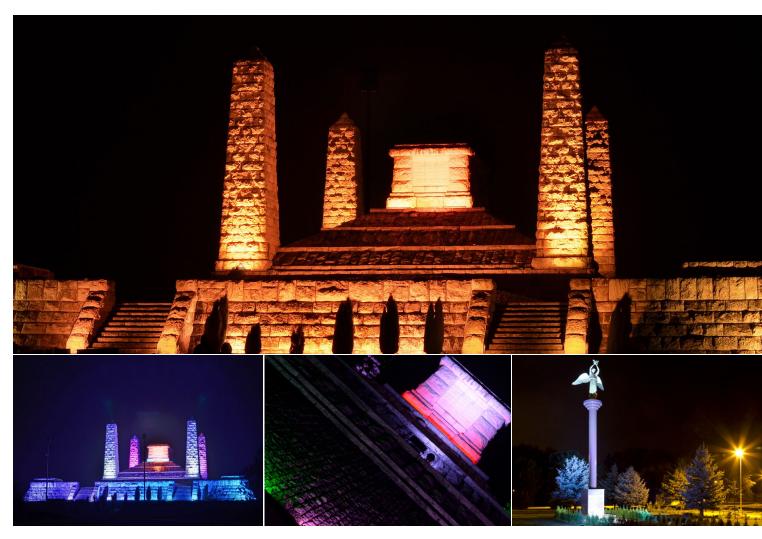

#### **HISTORIC BUILDINGS**

Our historic buildings and often monuments are amazing feats of architecture and engineering. Many have been enhanced and brought to life at night-time with striking and subtle external lighting schemes.

#### STATUES AND MONUMENTS

Monuments commemorating important persons or events are often located on pathways, in public squares and parks where they form the end point of an axis line or stand in the center of attention themselves. The illumination of monuments and artworks at night creates orientation points that are visible from a distance.