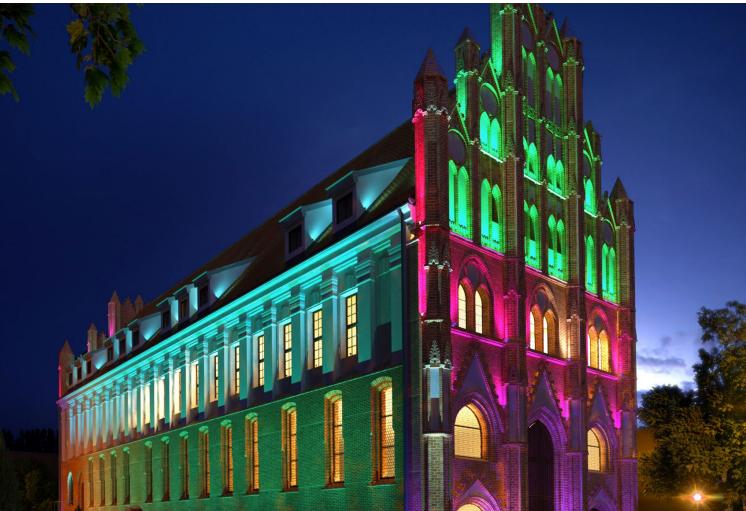

#### **EMOTION**

Emotional lighting replaces classic accenting and plays with bold colors. Creative light patterns and structures breathe new personality into neutral buildings.

Colored light arouses people's emotions; dynamic lighting changes have a long-distance effect and lure passers-by nearer. Emotional lighting concepts bring architecture to life.

#### FACADE LIGHTING

Architecture is set center-stage by selectively illuminating individual details, shapes and structures or by harnessing uniform, wide-area lighting. Special attention is paid to entrances, columns or individual parts of a building.