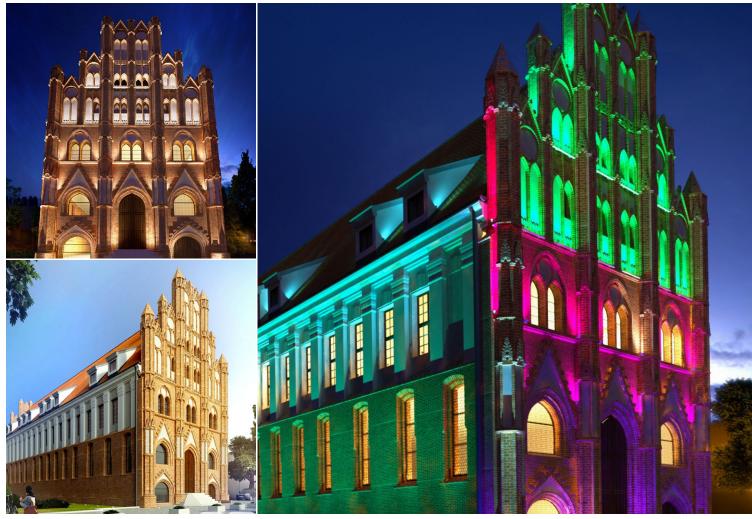

#### **HISTORIC BUILDINGS**

Our historic buildings and often monuments are amazing feats of architecture and engineering. Many have been enhanced and brought to life at night-time with striking and subtle external lighting schemes.