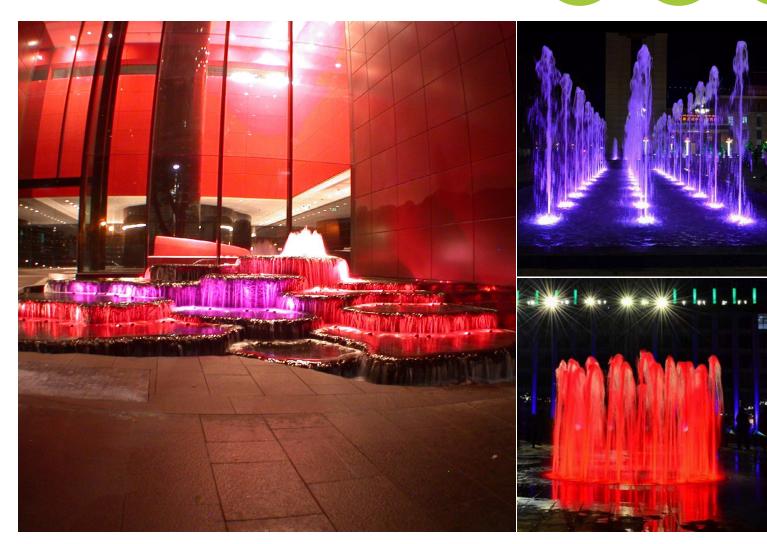

#### FOUNTAINS

At night the sparkle of a fountain has a mesmerizing effect and contributes a magical aspect to the landscape.