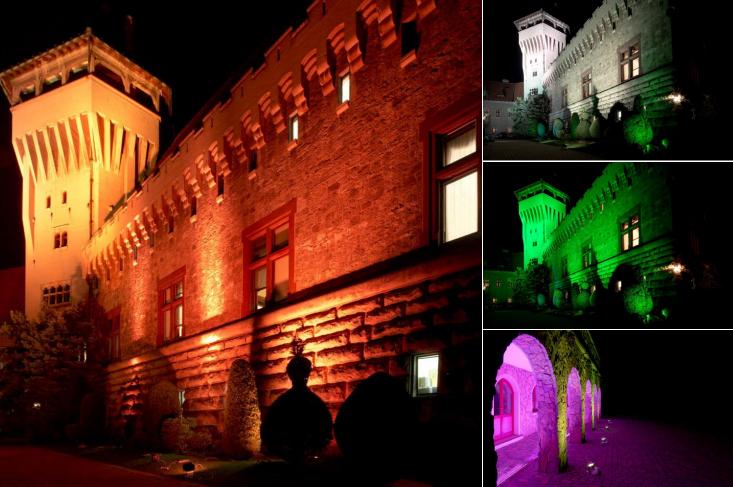

#### **EMOTION**

Emotional lighting replaces classic accenting and plays with bold colors. Creative light patterns and structures breathe new personality into neutral buildings.

Colored light arouses people's emotions; dynamic lighting changes have a long-distance effect and lure passers-by nearer. Emotional lighting concepts bring architecture to life.

#### **HISTORIC BUILDINGS**

Our historic buildings and often monuments are amazing feats of architecture and engineering. Many have been enhanced and brought to life at night-time with striking and subtle external lighting schemes.