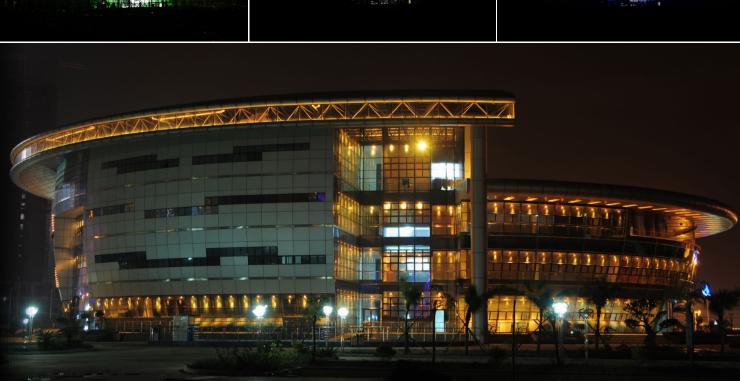

#### FACADE LIGHTING

Architecture is set center-stage by selectively illuminating individual details, shapes and structures or by harnessing uniform, wide-area lighting. Special attention is paid to entrances, columns or individual parts of a building.

design is one subtle form of

communication. Illuminating

a building that is used for

commercial purposes in an

appropriate corporate color

makes it possible to draw

company's corporate

**MODERN BUILDINGS** 