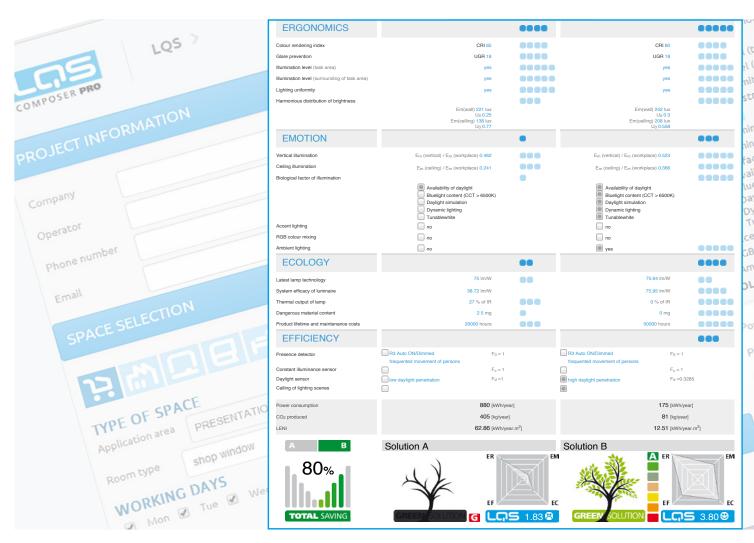

### LIGHTING QUALITY STANDARD

We have developed our own software tool LQS Composer PRO for the assessment of lighting solutions quality, based on 20 quantifiable criteria.

The result is a clear and comprehensive assessment of every aspect of the solution according to normative and LQS standards.